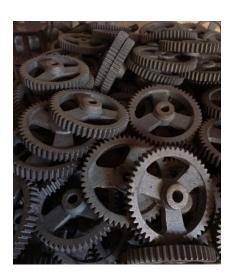

## **CAST IRON GEARS**

One of the most popular product in cast iron items is Gears. It's application is the part of crusher machine. Even not a difficult item but the surface of casting need to be well cast to reduce the processing cost. Product have been selling to domestics market and some model to Taiwan.

## **CAST IRON GEARS** "Raw grey cast iron parts"