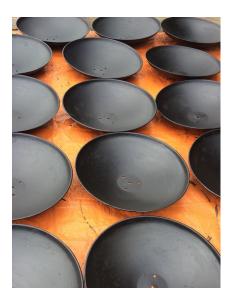

#### FIRE BOWL

With wonderful of heat resistance ability, grey cast iron fire bowl have their own market.

The fire bowl made from grey cast iron and cover by black heat resistance painting. It's can be stand of 500 degree celsius. Product have been exporting to EU market.

**CAST IRON BOWL** "with black heat resistant paint"