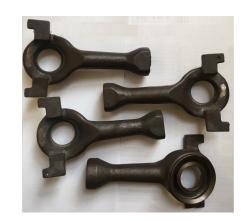

## **MACHINE PARTS**

With ability of forceresistance, grey cast iron is the best choice for Machine parts such as: Motor cover, gear box, wheel of truck, etc...